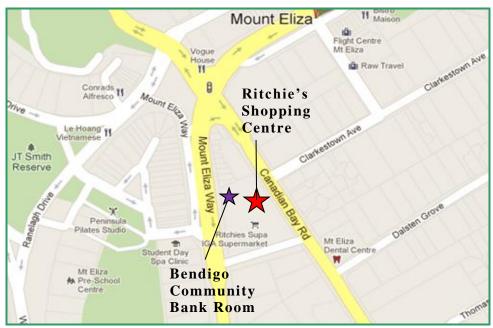

## Ritchie's Shopping Centre, Mt. Eliza

## Saturday 12th December

9.30 am to 11.30 am (8.30 am start for vocal warm ups)

**Warm-up** in the **Bendigo Community Bank Room** (Ritchie's Shopping Centre next to Mt. Eliza Way entrance) from **8.30 am to 9.30 am**. Parking is available underneath the shopping centre (off Canadian Bay Rd), opposite in the Woolworths car park or in any of the side streets (check parking signs).