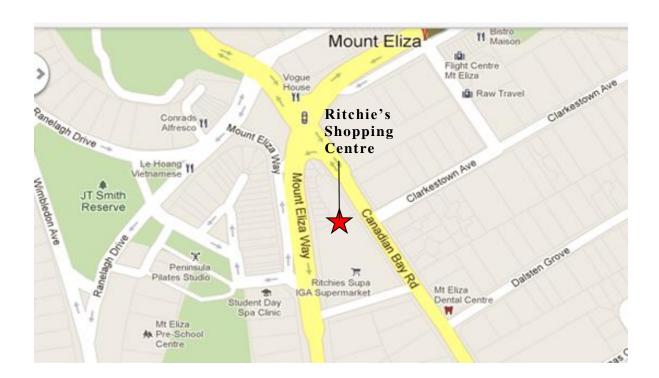

## Cnr Mount Eliza Way & Canadian Bay Rd, Mt. Eliza

#### **Getting there & Parking**

**Ritchie's Village Shopping Centre** is located between Canadian Bay Rd and Mount Eliza Way. Parking is available underneath the shopping centre (off Canadian Bay Rd), opposite in the Woolworths car park or in any of the side streets (check parking signs).