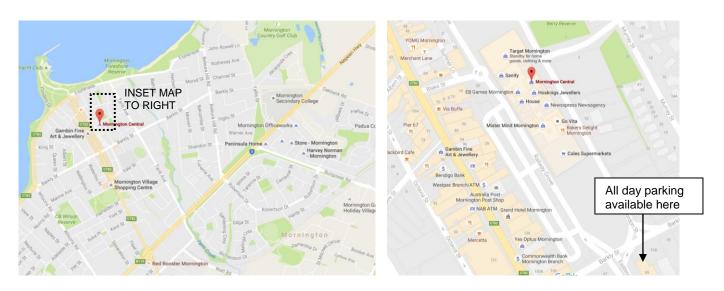

### **Getting There, Parking & Public Toilets**

Mornington Central is behind the Main St Mornington shops, between Railway Grove & Gordon St. To get there, go via the Nepean Hwy, or take Eastlink to Bungower Rd or Mornington-Tyabb Rd. Then parking is available:

- all day in the dirt/gravel car park at the Nepean Highway end of Main Street (off Barkly St / Eastern Ring Rd),
- for 4 hours **around/underneath Centro Shopping Centre** (please check the signs before leaving your car), or
- any of the side streets (again check parking signs before leaving your car)

# 'Caroling Experience' (roving carols)

Saturday 10<sup>th</sup> & Monday 19<sup>th</sup> December 11.30 pm to 1.30 pm 78 Barkly St, Mornington

(parallel to Main St & between Railway Grove and Gordon St)