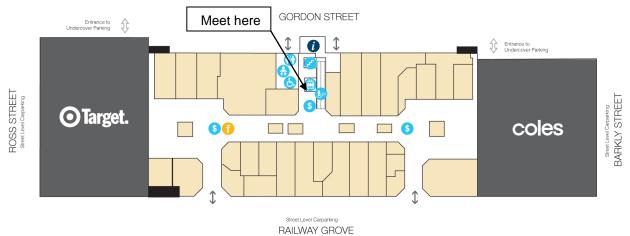

### **Getting There, Parking & Public Toilets**

Mornington Central is behind the Main St Mornington shops, between Railway Grove & Gordon St. To get there, go via the Nepean Hwy, or take Eastlink to Bungower Rd or Mornington-Tyabb Rd. Then parking is available:

#### **Physical & Vocal Warm-ups**

Will be in the Centre Management Office at 10.30 am.

## **Roving Carol Locations**

11.30 am: FIRST SET - Just inside Railway Grove Entrance (Target end) at the Escape

Travel sign – 20 - 25 minutes

12 noon: SECOND SET - Noni B / Priceline corner spot (Target end)