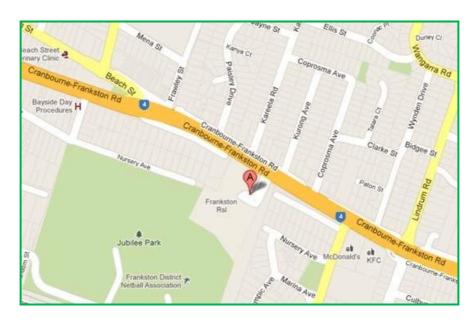

## **Memory Lane Cafe July 2015 Performance**

Tuesday 28<sup>th</sup> July 2015 2.00 pm to 3.00pm (12.45 pm start please - we have a full program)

Frankston RSL – Simpson Room 2 183 Cranbourne Rd, Frankston Melway 102 J4