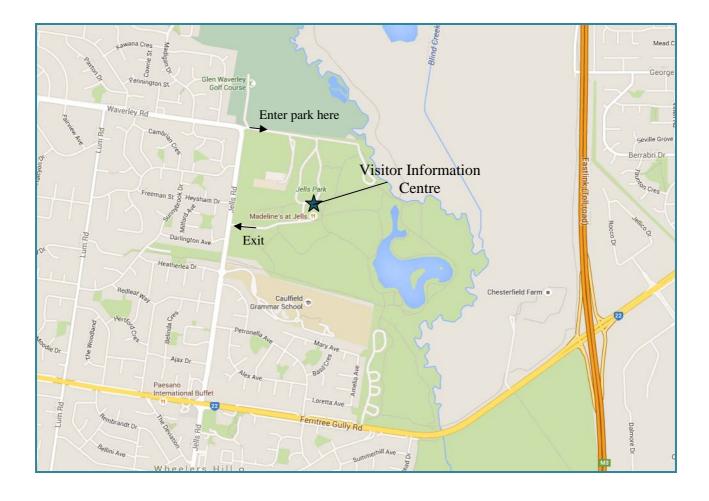

## **Memory Lane Cafe Christmas Carols**

Monday 30<sup>th</sup> November 2015 2.00 pm to 3.00 pm (12.30 pm start)

Jells Park - Visitor Information Centre

Waverley Rd, Wheelers Hill

Melway 71 K6, 7

**VOCAL WARM-UPS: 12.30 pm** in one of the following locations — undercover behind the Visitors Centre, or outdoors behind the Centre & rear car park (close by).

We will be performing in a Private Function room in the Visitor Information Centre – Please park in the gravel car park nearest to the Centre, which you will find by following the signs to Madeline's Café or the Visitor's Centre when you enter the park off either Jells Rd or Waverly Rd.

## Locality Map